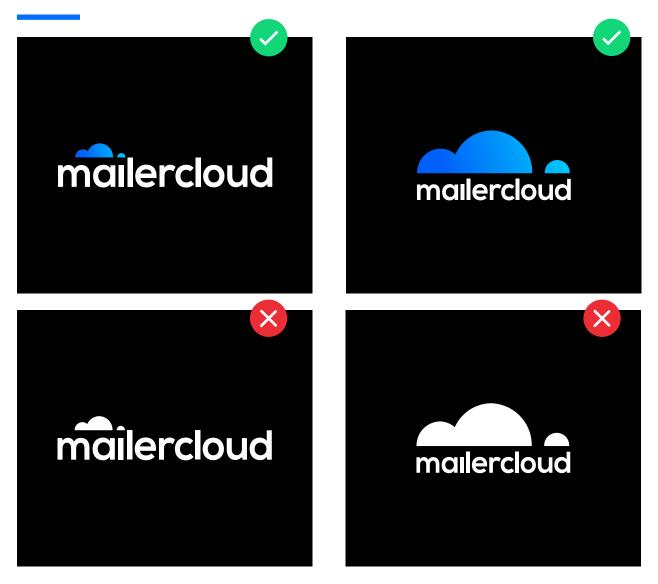

#### **BRAND LOGO**

Our brand logo is to be represented in lowercase with a small "m" and "c". It should have a cloud icon. The cloud indicates consistent movement, which is related to seamless deliverability.

#### BRAND LOGO DARK MODE